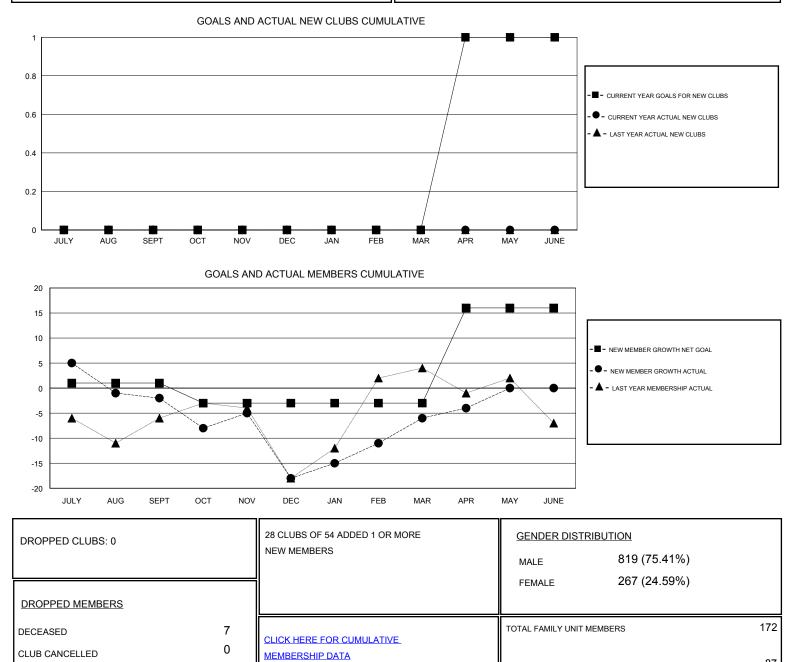

## LOCATION ENGLAND

GMT CA

| Clubs                 |               |           |               | Members<br>RESULTS FOR 2016-2017 |                                                                |                                                              |                                                    |
|-----------------------|---------------|-----------|---------------|----------------------------------|----------------------------------------------------------------|--------------------------------------------------------------|----------------------------------------------------|
| RESULTS FOR 2016-2017 |               |           |               |                                  |                                                                |                                                              |                                                    |
| QUARTER               | NEW CLUB GOAL | NEW CLUBS | DROPPED CLUBS | QUARTER                          | NEW MEMBER GROWTH<br>NET GOAL (not reinstated<br>or transfers) | NEW MEMBER<br>GROWTH ACTUAL (not<br>reinstated or transfers) | DROPPED<br>MEMBERS ACTUAL<br>(including transfers) |
| JULY/AUG/SEPT         | 0             | 0         | 0             | JULY/AUG/SEPT                    | 1                                                              | 17                                                           | 19                                                 |
| OCT/NOV/DEC           | 0             | 0         | 0             | OCT/NOV/DEC                      | -4                                                             | 15                                                           | 31                                                 |
| JAN/FEB/MAR           | 0             | 0         | 0             | JAN/FEB/MAR                      | 0                                                              | 32                                                           | 20                                                 |
| APR/MAY/JUNE          | 1             | 0         | 0             | APR/MAY/JUNE                     | 19                                                             | 6                                                            | 4                                                  |